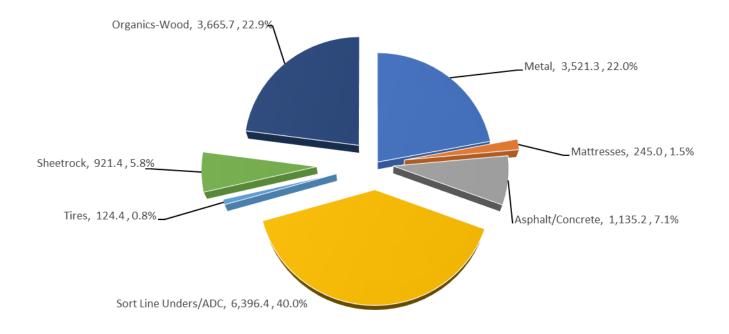

# 8. Staff Reports

8.a Review Finance, Operating, and Recycling Reports.

- 58
- 8.b Report on Technical Advisory Committee (TAC) and SB1383 February 14, 2024 Meeting.