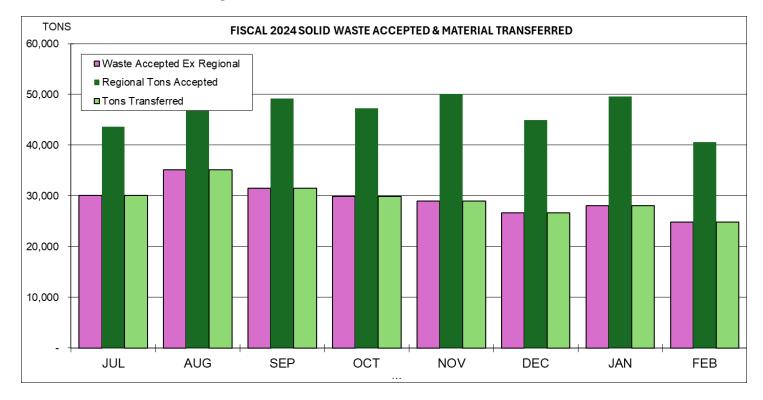

# 8. Staff Reports

8.a Review Finance, Operating, and Recycling Reports.

- 58
- 8.b Report on Technical Advisory Committee (TAC) and SB1383 February 14, 2024 Meeting.