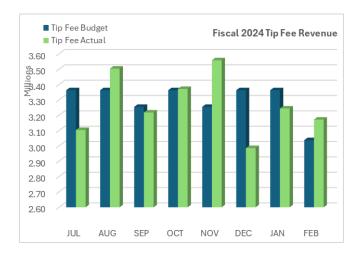

# 8. Staff Reports

8.a Review Finance, Operating, and Recycling Reports.

- 58
- 8.b Report on Technical Advisory Committee (TAC) and SB1383 February 14, 2024 Meeting.