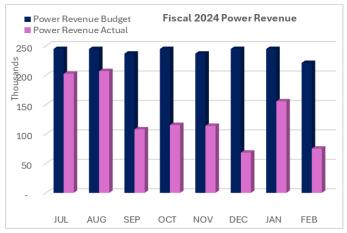

# 8. Staff Reports

8.a Review Finance, Operating, and Recycling Reports.

- 58
- 8.b Report on Technical Advisory Committee (TAC) and SB1383 February 14, 2024 Meeting.