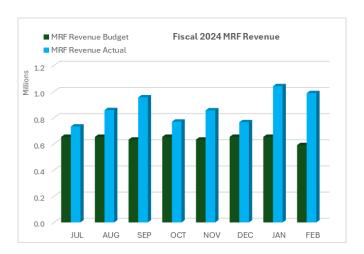

# 8. Staff Reports

8.a Review Finance, Operating, and Recycling Reports.

- 58
- 8.b Report on Technical Advisory Committee (TAC) and SB1383 February 14, 2024 Meeting.