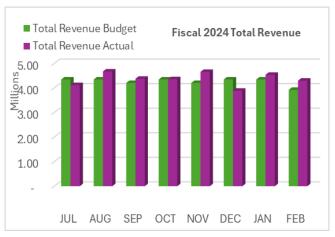

# 8. Staff Reports

8.a Review Finance, Operating, and Recycling Reports.

- 58
- 8.b Report on Technical Advisory Committee (TAC) and SB1383 February 14, 2024 Meeting.