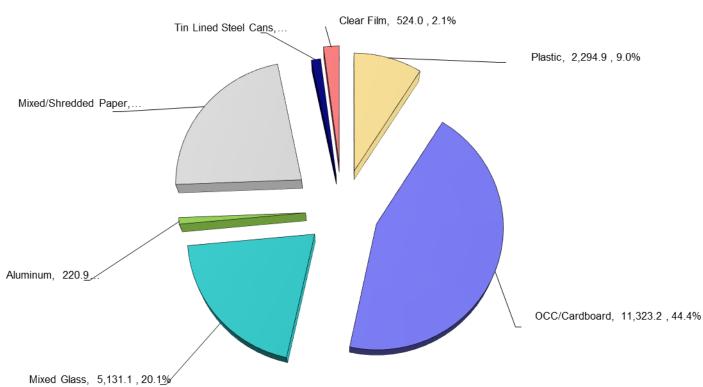

# 8. Staff Reports

8.a Review Finance, Operating, and Recycling Reports.

- 58
- 8.b Report on Technical Advisory Committee (TAC) and SB1383 February 14, 2024 Meeting.