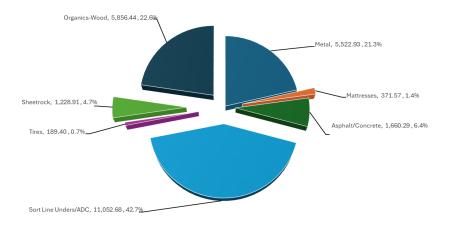

## **12 Month Rolling Average Diversion**

| C&D Diversion        | 62.4% |
|----------------------|-------|
| SSR Diversion        | 63.7% |
| Entire MRF Diversion | 63.2% |

C&D Diverted Materials Fiscal 2024 Tons - YTD June 2024