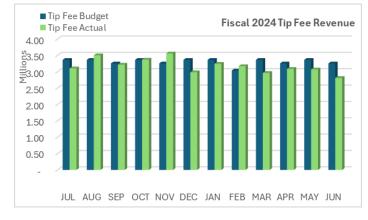

#### Month

- Total revenue is \$4.10 million and is \$116K under budget.
- Tonnage received in May is 67.2K tons. The average tons received in the fiscal year is 80.2k tons per month.
- Cost of employment is \$1.46 million compared to budget of \$1.61 million.
- Non-employment operating expenses are \$2.93 million compared to budget of \$1.93 million.
- Net loss for the month is \$290K compared to budgeted net income of \$676K.

### Year to Date

- Tip fee revenue for the year is \$38.09 million and is \$1.51 million below budget and \$2.02 million higher than last year.
- Tonnage received year to date 962.6K tons and compared to 1.00 million tons received in Fiscal 2023.
- The rolling 12 month diversion rate for the MRF is 63.2% which is up from 62.6% the prior month.
- Total other operating revenue year to date is \$13.66 million and is \$2.11 million over budget and \$93K higher than last year.
- A summary of the MRF YTD revenue and direct expenses are.