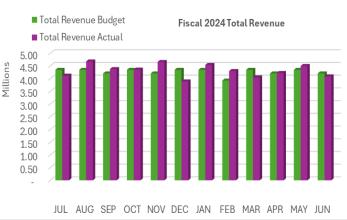

#### Month

- Total revenue is \$4.10 million and is \$116K under budget.
- Tonnage received in May is 67.2K tons. The average tons received in the fiscal year is 80.2k tons per month.
- Cost of employment is \$1.46 million compared to budget of \$1.61 million.
- Non-employment operating expenses are \$2.93 million compared to budget of \$1.93 million.
- Net loss for the month is \$290K compared to budgeted net income of \$676K.

### Year to Date

- Tip fee revenue for the year is \$38.09 million and is \$1.51 million below budget and \$2.02 million higher than last year.
- Tonnage received year to date 962.6K tons and compared to 1.00 million tons received in Fiscal 2023.
- The rolling 12 month diversion rate for the MRF is 63.2% which is up from 62.6% the prior month.
- Total other operating revenue year to date is \$13.66 million and is \$2.11 million over budget and \$93K higher than last year.
- A summary of the MRF YTD revenue and direct expenses are.