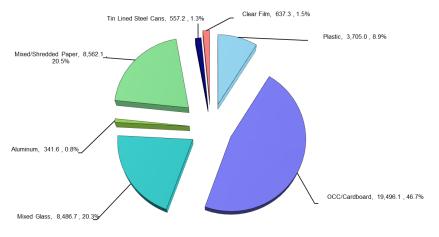

## **12 Month Rolling Average Diversion**

| C&D Diversion        | 62.4% |
|----------------------|-------|
| SSR Diversion        | 63.7% |
| Entire MRF Diversion | 63.2% |

C&D Diverted Materials Fiscal 2024 Tons - YTD June 2024