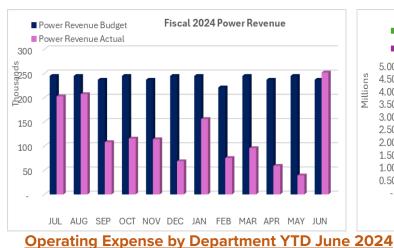

- Power revenue is \$1.49 million compared to budget of \$2.88 million and \$2.81 million in Fiscal 2023.
- Cost of employment is \$18.60 million compared to budget of \$19.00 million and \$17.26 million last year.