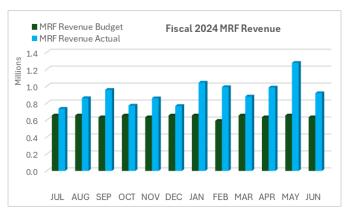

### Year to Date

- Tip fee revenue for the year is \$38.09 million and is \$1.51 million below budget and \$2.02 million higher than last year.
- Tonnage received year to date 962.6K tons and compared to 1.00 million tons received in Fiscal 2023.
- The rolling 12 month diversion rate for the MRF is 63.2% which is up from 62.6% the prior month.
- Total other operating revenue year to date is \$13.66 million and is \$2.11 million over budget and \$93K higher than last year.
- A summary of the MRF YTD revenue and direct expenses are.

|                         | YTD June 2024 | YTD Budget    | FY B/(W) Budget |
|-------------------------|---------------|---------------|-----------------|
| Product revenue         | \$4,272,423   | \$2,212,131   | \$2,060,292     |
| Processing fees         | 2,360,046     | 1,714,069     | 645,976         |
| CRV rebates             | 4,393,192     | 3,774,200     | 618,993         |
|                         | 11,025,661    | 7,700,400     | 3,325,261       |
| MRF direct expenses     | 10,427,894    | 9,549,101     | (878,793)       |
| MRF contribution margin | \$597,767     | (\$1,848,701) | \$2,446,468     |