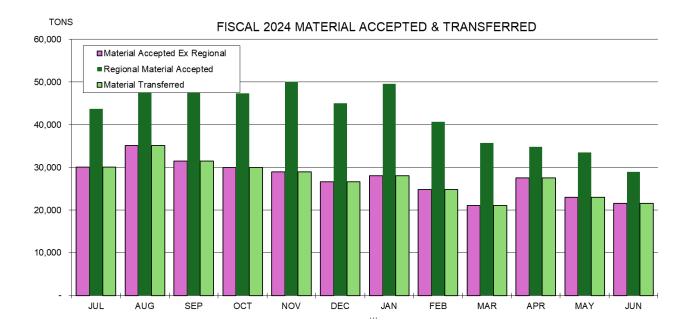

### Year to Date

- Tip fee revenue for the year is \$38.09 million and is \$1.51 million below budget and \$2.02 million higher than last year.
- Tonnage received year to date 962.6K tons and compared to 1.00 million tons received in Fiscal 2023.
- The rolling 12 month diversion rate for the MRF is 63.2% which is up from 62.6% the prior month.
- Total other operating revenue year to date is \$13.66 million and is \$2.11 million over budget and \$93K higher than last year.
- A summary of the MRF YTD revenue and direct expenses are.