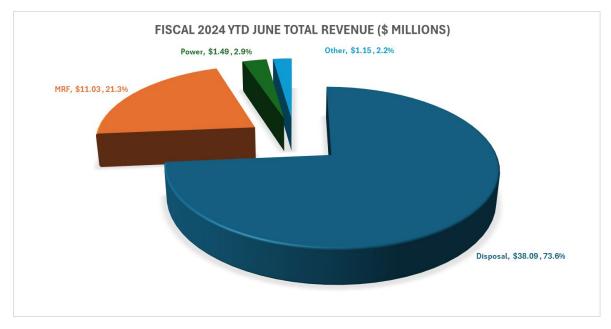

### Year to Date

- Tip fee revenue for the year is \$38.09 million and is \$1.51 million below budget and \$2.02 million higher than last year.
- Tonnage received year to date 962.6K tons and compared to 1.00 million tons received in Fiscal 2023.
- The rolling 12 month diversion rate for the MRF is 63.2% which is up from 62.6% the prior month.
- Total other operating revenue year to date is \$13.66 million and is \$2.11 million over budget and \$93K higher than last year.
- A summary of the MRF YTD revenue and direct expenses are.

- Power revenue is \$1.49 million compared to budget of \$2.88 million and \$2.81 million in Fiscal 2023.
- Cost of employment is \$18.60 million compared to budget of \$19.00 million and \$17.26 million last year.

- Environmental services are \$2.67 million and are \$1.67 million over budget.
- Recycling services are \$4.69 million and are \$1.49 million over budget.
- Repairs and maintenance costs are \$4.44 million and are \$977K over budget
- Total non-employment expenses are \$28.46 million and are \$5.33 million over budget and \$5.04 million higher than last year.
- Net income for the year to date through Mayl 2024 is \$5.04 million compared to budget of \$8.56 million and \$10.38 million for Fiscal 2023.