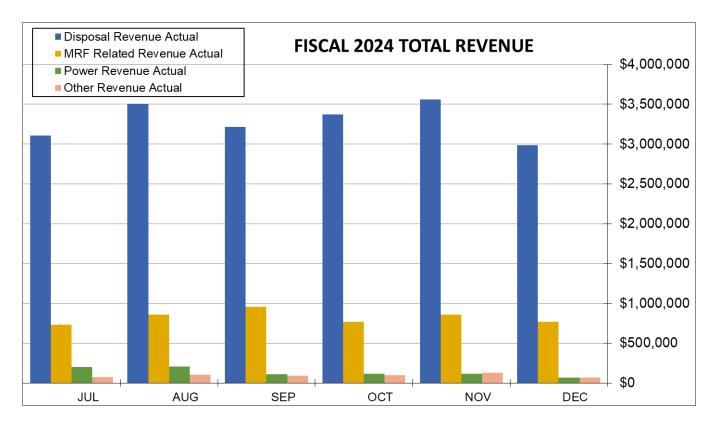

#### Month

- Tip fee revenue is \$3.9 million and is \$455K below budget.
- Total revenue is \$3.89 million compared to budget of \$4.34 million.
- Tonnage received in December is 79,044 tons and is 7,349 tons lower than the prior month and is the lowest month of fiscal 2024.
- Cost of employment is \$1.55 million compared to budget of \$1.61 million.
- Other operating expenses are \$2.34 million and are \$416K over budget.
- Net loss for the month is \$6K compared to budgeted net income of \$765K.

#### **Year to Date**

- Year to date tip fee revenue is \$19.74 million and is \$221K below budget and \$2.73 million higher than the same period last year.
- Tip fee revenue is 75.7% of total year to date revenue.
- Tonnage received year to date 508.7K tons and this compares to 478.5K tons received in the same period last year.
- Other operating revenue year to date is \$6.32 million and is \$499K over budget and \$772K lower than the same period last year.
- MRF related revenue is \$4.944 million compared to budget of \$3.88 million and \$4.73 million last year.
- Power revenue is \$815K compared to budget of \$1.45 million and \$1.86 million in the same period last year.
- Cost of employment is \$9.24 million compared to budget of \$9.58 million and \$8.36 million last year.
- Environmental services are \$936K and are \$603K over budget.
- Recycling services are \$2.34 million compared to budget of \$1.60 million and \$1.45 million last year.
- Other operating expenses are \$13.12 million compared to budget of \$11.57 million and \$10.42 million last year.
- Net income for the six months ended December 31 is \$3.88 million compared to budget of \$4.41 million and \$5.46 million last year.