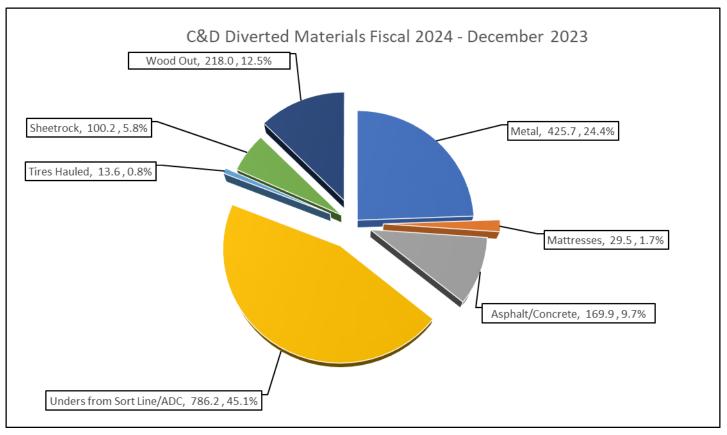

## **Summary of Landfill & MRF Tonnage**

| SITE Tonnage                           | Dec 2023  | YTD Dec 2023 | YTD Dec 2022 | Variance   |
|----------------------------------------|-----------|--------------|--------------|------------|
| Total Accepted Materials               | 79,043.84 | 508,708.02   | 478,456.10   | 30,251.92  |
| Total Transferred Materials            | 26,623.47 | 182,181.51   | 163,962.90   | 18,218.61  |
| Landfilled/Transferred                 | 52,420.37 | 326,526.51   | 314,493.20   | 12,033.31  |
| -                                      |           |              |              |            |
| MRF - Accepted Materials               |           |              |              |            |
| C&D                                    |           |              |              |            |
| MRF C&D Accepted                       | 3,145.46  | 17,288.88    | 27,277.35    | (9,988.47) |
| MRF SSR Accepted                       | 5,214.27  | 32,861.51    | 32,697.59    | 163.92     |
| Total MRF Accepted Materials           | 8,359.73  | 50,150.39    | 59,974.94    | (9,824.55) |
|                                        |           |              |              |            |
| MRF - Diverted Materials               |           |              |              |            |
| Total C&D Diverted                     | 1,743.16  | 10,866.68    | 16,233.39    | (5,366.71) |
| Total Single Stream Recycling Diverted | 3,292.41  | 20,859.34    | 21,280.05    | (420.71)   |
| Total MRF Diverted Materials           | 5,035.57  | 31,726.02    | 37,513.44    | (5,787.42) |
|                                        |           |              |              | _          |
| 12 Month Rolling Average               |           |              |              |            |
| C&D Diversion                          |           | 55.9%        | 58.3%        |            |
| Single Stream Recycling Diversion      |           | 63.2%        | 67.5%        |            |
| Diversion - Entire MRF                 |           | 60.1%        | 63.3%        |            |