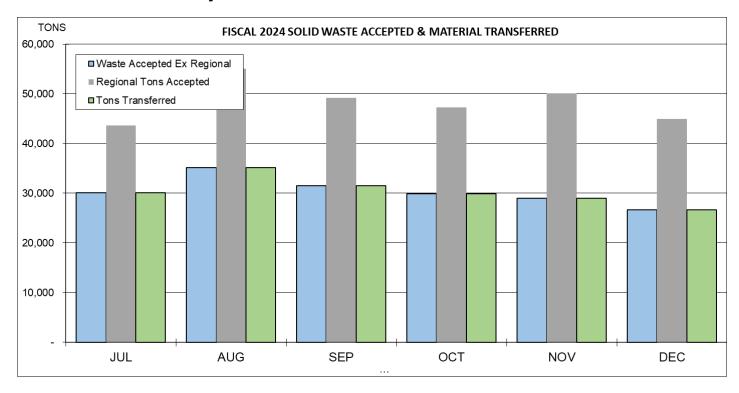

#### Month

- Tip fee revenue is \$3.9 million and is \$455K below budget.
- Total revenue is \$3.89 million compared to budget of \$4.34 million.
- Tonnage received in December is 79,044 tons and is 7,349 tons lower than the prior month and is the lowest month of fiscal 2024.
- Cost of employment is \$1.55 million compared to budget of \$1.61 million.
- Other operating expenses are \$2.34 million and are \$416K over budget.
- Net loss for the month is \$6K compared to budgeted net income of \$765K.

#### **Year to Date**

- Year to date tip fee revenue is \$19.74 million and is \$221K below budget and \$2.73 million higher than the same period last year.
- Tip fee revenue is 75.7% of total year to date revenue.
- Tonnage received year to date 508.7K tons and this compares to 478.5K tons received in the same period last year.
- Other operating revenue year to date is \$6.32 million and is \$499K over budget and \$772K lower than the same period last year.
- MRF related revenue is \$4.944 million compared to budget of \$3.88 million and \$4.73 million last year.
- Power revenue is \$815K compared to budget of \$1.45 million and \$1.86 million in the same period last year.
- Cost of employment is \$9.24 million compared to budget of \$9.58 million and \$8.36 million last year.
- Environmental services are \$936K and are \$603K over budget.
- Recycling services are \$2.34 million compared to budget of \$1.60 million and \$1.45 million last year.
- Other operating expenses are \$13.12 million compared to budget of \$11.57 million and \$10.42 million last year.
- Net income for the six months ended December 31 is \$3.88 million compared to budget of \$4.41 million and \$5.46 million last year.

## **Summary of Landfill & MRF Tonnage**

| SITE Tonnage                           | Dec 2023  | YTD Dec 2023 | YTD Dec 2022 | Variance   |
|----------------------------------------|-----------|--------------|--------------|------------|
| Total Accepted Materials               | 79,043.84 | 508,708.02   | 478,456.10   | 30,251.92  |
| Total Transferred Materials            | 26,623.47 | 182,181.51   | 163,962.90   | 18,218.61  |
| Landfilled/Transferred                 | 52,420.37 | 326,526.51   | 314,493.20   | 12,033.31  |
| -                                      |           |              |              |            |
| MRF - Accepted Materials               |           |              |              |            |
| C&D                                    |           |              |              |            |
| MRF C&D Accepted                       | 3,145.46  | 17,288.88    | 27,277.35    | (9,988.47) |
| MRF SSR Accepted                       | 5,214.27  | 32,861.51    | 32,697.59    | 163.92     |
| Total MRF Accepted Materials           | 8,359.73  | 50,150.39    | 59,974.94    | (9,824.55) |
|                                        |           |              |              |            |
| MRF - Diverted Materials               |           |              |              |            |
| Total C&D Diverted                     | 1,743.16  | 10,866.68    | 16,233.39    | (5,366.71) |
| Total Single Stream Recycling Diverted | 3,292.41  | 20,859.34    | 21,280.05    | (420.71)   |
| Total MRF Diverted Materials           | 5,035.57  | 31,726.02    | 37,513.44    | (5,787.42) |
|                                        |           |              |              | _          |
| 12 Month Rolling Average               |           |              |              |            |
| C&D Diversion                          |           | 55.9%        | 58.3%        |            |
| Single Stream Recycling Diversion      |           | 63.2%        | 67.5%        |            |
| Diversion - Entire MRF                 |           | 60.1%        | 63.3%        |            |