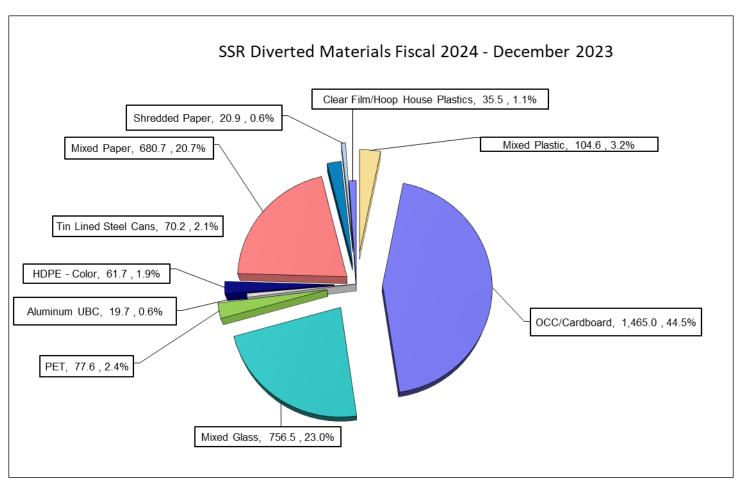

## **Landfill & MRF Activity**

## **Summary of Landfill & MRF Tonnage**

| SITE Tonnage                           | Dec 2023  | YTD Dec 2023 | YTD Dec 2022 | Variance   |
|----------------------------------------|-----------|--------------|--------------|------------|
| Total Accepted Materials               | 79,043.84 | 508,708.02   | 478,456.10   | 30,251.92  |
| Total Transferred Materials            | 26,623.47 | 182,181.51   | 163,962.90   | 18,218.61  |
| Landfilled/Transferred                 | 52,420.37 | 326,526.51   | 314,493.20   | 12,033.31  |
| -                                      |           |              |              |            |
| MRF - Accepted Materials               |           |              |              |            |
| C&D                                    |           |              |              |            |
| MRF C&D Accepted                       | 3,145.46  | 17,288.88    | 27,277.35    | (9,988.47) |
| MRF SSR Accepted                       | 5,214.27  | 32,861.51    | 32,697.59    | 163.92     |
| Total MRF Accepted Materials           | 8,359.73  | 50,150.39    | 59,974.94    | (9,824.55) |
|                                        |           |              |              |            |
| MRF - Diverted Materials               |           |              |              |            |
| Total C&D Diverted                     | 1,743.16  | 10,866.68    | 16,233.39    | (5,366.71) |
| Total Single Stream Recycling Diverted | 3,292.41  | 20,859.34    | 21,280.05    | (420.71)   |
| Total MRF Diverted Materials           | 5,035.57  | 31,726.02    | 37,513.44    | (5,787.42) |
|                                        |           |              |              | _          |
| 12 Month Rolling Average               |           |              |              |            |
| C&D Diversion                          |           | 55.9%        | 58.3%        |            |
| Single Stream Recycling Diversion      |           | 63.2%        | 67.5%        |            |
| Diversion - Entire MRF                 |           | 60.1%        | 63.3%        |            |