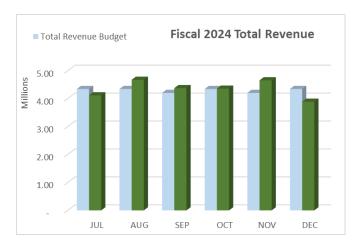

#### Month

- Tip fee revenue is \$3.9 million and is \$455K below budget.
- Total revenue is \$3.89 million compared to budget of \$4.34 million.
- Tonnage received in December is 79,044 tons and is 7,349 tons lower than the prior month and is the lowest month of fiscal 2024.
- Cost of employment is \$1.55 million compared to budget of \$1.61 million.
- Other operating expenses are \$2.34 million and are \$416K over budget.
- Net loss for the month is \$6K compared to budgeted net income of \$765K.

#### **Year to Date**

- Year to date tip fee revenue is \$19.74 million and is \$221K below budget and \$2.73 million higher than the same period last year.
- Tip fee revenue is 75.7% of total year to date revenue.
- Tonnage received year to date 508.7K tons and this compares to 478.5K tons received in the same period last year.
- Other operating revenue year to date is \$6.32 million and is \$499K over budget and \$772K lower than the same period last year.
- MRF related revenue is \$4.944 million compared to budget of \$3.88 million and \$4.73 million last year.
- Power revenue is \$815K compared to budget of \$1.45 million and \$1.86 million in the same period last year.
- Cost of employment is \$9.24 million compared to budget of \$9.58 million and \$8.36 million last year.
- Environmental services are \$936K and are \$603K over budget.
- Recycling services are \$2.34 million compared to budget of \$1.60 million and \$1.45 million last year.
- Other operating expenses are \$13.12 million compared to budget of \$11.57 million and \$10.42 million last year.
- Net income for the six months ended December 31 is \$3.88 million compared to budget of \$4.41 million and \$5.46 million last year.