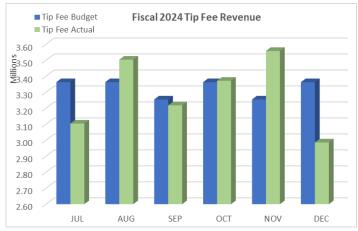

#### **Year to Date**

- Year to date tip fee revenue is \$19.74 million and is \$221K below budget and \$2.73 million higher than the same period last year.
- Tip fee revenue is 75.7% of total year to date revenue.
- Tonnage received year to date 508.7K tons and this compares to 478.5K tons received in the same period last year.
- Other operating revenue year to date is \$6.32 million and is \$499K over budget and \$772K lower than the same period last year.
- MRF related revenue is \$4.944 million compared to budget of \$3.88 million and \$4.73 million last year.
- Power revenue is \$815K compared to budget of \$1.45 million and \$1.86 million in the same period last year.
- Cost of employment is \$9.24 million compared to budget of \$9.58 million and \$8.36 million last year.
- Environmental services are \$936K and are \$603K over budget.
- Recycling services are \$2.34 million compared to budget of \$1.60 million and \$1.45 million last year.
- Other operating expenses are \$13.12 million compared to budget of \$11.57 million and \$10.42 million last year.
- Net income for the six months ended December 31 is \$3.88 million compared to budget of \$4.41 million and \$5.46 million last year.