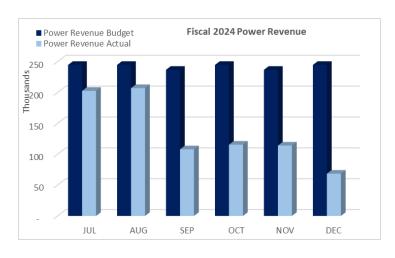

#### **Year to Date**

- Year to date tip fee revenue is \$19.74 million and is \$221K below budget and \$2.73 million higher than the same period last year.
- Tip fee revenue is 75.7% of total year to date revenue.
- Tonnage received year to date 508.7K tons and this compares to 478.5K tons received in the same period last year.
- Other operating revenue year to date is \$6.32 million and is \$499K over budget and \$772K lower than the same period last year.
- MRF related revenue is \$4.944 million compared to budget of \$3.88 million and \$4.73 million last year.
- Power revenue is \$815K compared to budget of \$1.45 million and \$1.86 million in the same period last year.
- Cost of employment is \$9.24 million compared to budget of \$9.58 million and \$8.36 million last year.
- Environmental services are \$936K and are \$603K over budget.
- Recycling services are \$2.34 million compared to budget of \$1.60 million and \$1.45 million last year.
- Other operating expenses are \$13.12 million compared to budget of \$11.57 million and \$10.42 million last year.
- Net income for the six months ended December 31 is \$3.88 million compared to budget of \$4.41 million and \$5.46 million last year.