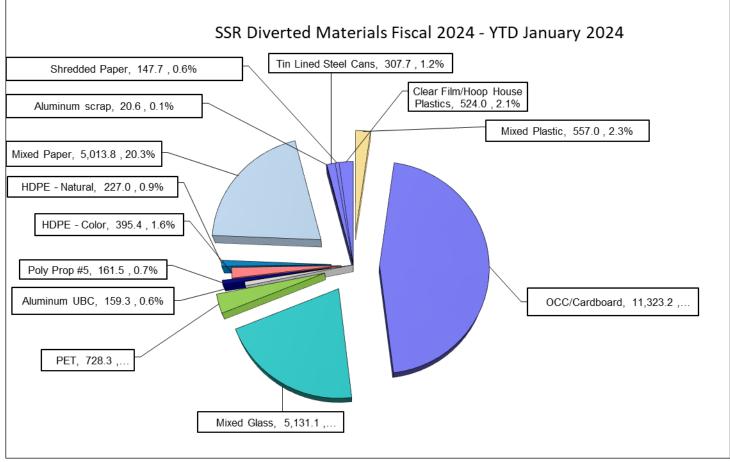

Landfill & MRF Activity

| Summary of Landfill & MRF Tonnage                                                                                                     |           |                         |                         |                          |  |  |  |  |  |
|---------------------------------------------------------------------------------------------------------------------------------------|-----------|-------------------------|-------------------------|--------------------------|--|--|--|--|--|
| SITE Tonnage                                                                                                                          | Jan 2024  | YTD Jan 2024            | YTD Jan 2023            | Variance                 |  |  |  |  |  |
| Total Accepted Materials                                                                                                              | 86,565.74 | 595,273.76              | 562,090.25              | 33,183.51                |  |  |  |  |  |
| Total Transferred Materials                                                                                                           | 28,102.44 | 210,283.95              | 191,975.87              | 18,308.08                |  |  |  |  |  |
| Landfilled/Transferred                                                                                                                | 58,463.30 | 384,989.81              | 370,114.38              | 14,875.43                |  |  |  |  |  |
| MRF - Accepted Materials                                                                                                              |           |                         |                         | (                        |  |  |  |  |  |
| MRF C&D Accepted                                                                                                                      | 4,132.47  | 21,421.35               | 32,584.09               | (11,162.74) <sub>.</sub> |  |  |  |  |  |
| MRF SSR Accepted                                                                                                                      | 5,765.76  | 38,627.27               | 38,587.93               | 39.34                    |  |  |  |  |  |
| Total MRF Accepted Materials                                                                                                          | 9,898.23  | 60,048.62               | 71,172.02               | (11,123.40)              |  |  |  |  |  |
| MRF - Diverted Materials                                                                                                              |           |                         |                         |                          |  |  |  |  |  |
| Total C&D Diverted                                                                                                                    | 2,343.64  | 13,210.32               | 18,503.44               | (5,293.12)               |  |  |  |  |  |
| Total Single Stream Recycling Diverted                                                                                                | 3,837.04  | 24,696.38               | 25,275.70               | (579.32)                 |  |  |  |  |  |
| Total MRF Diverted Materials                                                                                                          | 6,180.68  | 37,906.70               | 43,779.14               | (5,872.44)               |  |  |  |  |  |
| <b><u>12 Month Rolling Average Diversion Rate</u></b><br>C&D Diversion<br>Single Stream Recycling Diversion<br>Diversion - Entire MRF |           | 59.3%<br>63.7%<br>62.0% | 56.6%<br>67.4%<br>62.5% |                          |  |  |  |  |  |