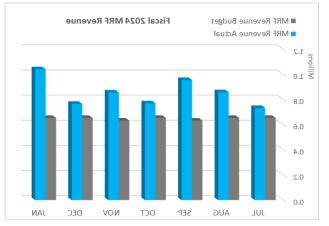

#### Year to Date

- Year to date tip fee revenue is \$22.99 million and is \$340K below budget and \$2.53 million higher than the same period last year.
- Tip fee revenue is 75.1% of total year to date revenue compared to 71.0% for the same period last year.
- Tonnage received year to date 595.3K tons and this compares to 562.1K tons received in the same period last year.
- Total other operating revenue year to date is \$7.61 million and is \$810K over budget and \$728K lower than the same period last year.
- MRF related revenue is \$5.98 million compared to budget of \$4.54 million and \$5.60 million last year.
- Power revenue is \$971K compared to budget of \$1.70 million and \$2.18 million in the same period last year.
- Cost of employment is \$10.87 million compared to budget of \$11.19 million and \$9.83 million last year.
- Environmental services are \$1.32 million and are \$736K over budget.
- Recycling services are \$2.70 million compared to budget of \$1.87 million and \$1.74 million last year.
- Total other operating expenses are \$15.26 million compared to budget of \$13.49 million and \$12.42 million last year.
- Net income for the year to date through January 31 2024 is \$4.67 million compared to budget of \$5.18 million and \$6.22 million for the same period last year.