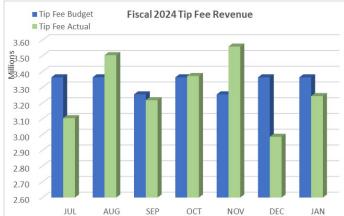

#### <u>Month</u>

- Tip fee revenue is \$3.24 million and is \$119K below budget.
- Total revenue is \$4.54 million and is \$192K over the budget of \$4.34 million.
- Tonnage received in January is 86,566 tons and is 7,522 tons higher than the prior month. Average tons received per month in Fiscal 2024 is 85,039 tons.
- Cost of employment is \$1.64 million compared to budget of \$1.61 million.
- Other operating expenses are \$2.13 million and are \$206K over budget.
- Net income for the month is \$792K compared to budgeted net income of \$765K.

#### Year to Date

- Year to date tip fee revenue is \$22.99 million and is \$340K below budget and \$2.53 million higher than the same period last year.
- Tip fee revenue is 75.1% of total year to date revenue compared to 71.0% for the same period last year.
- Tonnage received year to date 595.3K tons and this compares to 562.1K tons received in the same period last year.
- Total other operating revenue year to date is \$7.61 million and is \$810K over budget and \$728K lower than the same period last year.
- MRF related revenue is \$5.98 million compared to budget of \$4.54 million and \$5.60 million last year.
- Power revenue is \$971K compared to budget of \$1.70 million and \$2.18 million in the same period last year.
- Cost of employment is \$10.87 million compared to budget of \$11.19 million and \$9.83 million last year.
- Environmental services are \$1.32 million and are \$736K over budget.
- Recycling services are \$2.70 million compared to budget of \$1.87 million and \$1.74 million last year.
- Total other operating expenses are \$15.26 million compared to budget of \$13.49 million and \$12.42 million last year.
- Net income for the year to date through January 31 2024 is \$4.67 million compared to budget of \$5.18 million and \$6.22 million for the same period last year.