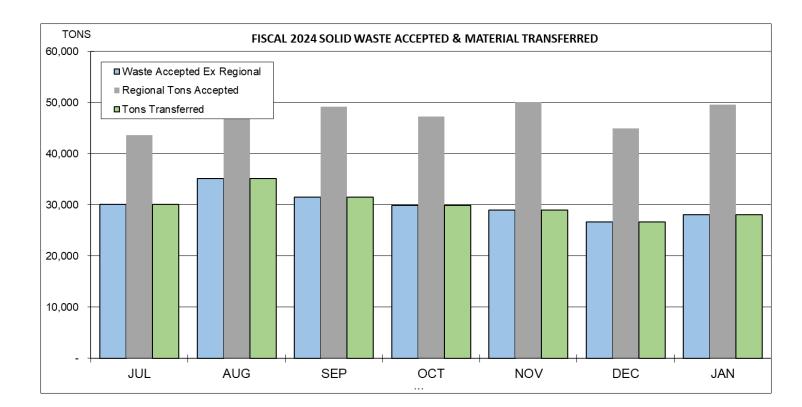

Landfill & MRF Activity

| Summary of Landfill & MRF Tonnage                                                                                                     |           |                         |                         |                          |  |  |  |  |  |
|---------------------------------------------------------------------------------------------------------------------------------------|-----------|-------------------------|-------------------------|--------------------------|--|--|--|--|--|
| SITE Tonnage                                                                                                                          | Jan 2024  | YTD Jan 2024            | YTD Jan 2023            | Variance                 |  |  |  |  |  |
| Total Accepted Materials                                                                                                              | 86,565.74 | 595,273.76              | 562,090.25              | 33,183.51                |  |  |  |  |  |
| Total Transferred Materials                                                                                                           | 28,102.44 | 210,283.95              | 191,975.87              | 18,308.08                |  |  |  |  |  |
| Landfilled/Transferred                                                                                                                | 58,463.30 | 384,989.81              | 370,114.38              | 14,875.43                |  |  |  |  |  |
| MRF - Accepted Materials                                                                                                              |           |                         |                         | (                        |  |  |  |  |  |
| MRF C&D Accepted                                                                                                                      | 4,132.47  | 21,421.35               | 32,584.09               | (11,162.74) <sub>.</sub> |  |  |  |  |  |
| MRF SSR Accepted                                                                                                                      | 5,765.76  | 38,627.27               | 38,587.93               | 39.34                    |  |  |  |  |  |
| Total MRF Accepted Materials                                                                                                          | 9,898.23  | 60,048.62               | 71,172.02               | (11,123.40)              |  |  |  |  |  |
| MRF - Diverted Materials                                                                                                              |           |                         |                         |                          |  |  |  |  |  |
| Total C&D Diverted                                                                                                                    | 2,343.64  | 13,210.32               | 18,503.44               | (5,293.12)               |  |  |  |  |  |
| Total Single Stream Recycling Diverted                                                                                                | 3,837.04  | 24,696.38               | 25,275.70               | (579.32)                 |  |  |  |  |  |
| Total MRF Diverted Materials                                                                                                          | 6,180.68  | 37,906.70               | 43,779.14               | (5,872.44)               |  |  |  |  |  |
| <b><u>12 Month Rolling Average Diversion Rate</u></b><br>C&D Diversion<br>Single Stream Recycling Diversion<br>Diversion - Entire MRF |           | 59.3%<br>63.7%<br>62.0% | 56.6%<br>67.4%<br>62.5% |                          |  |  |  |  |  |