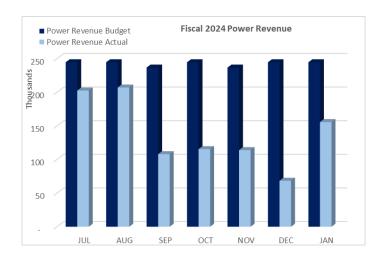

#### Year to Date

- Year to date tip fee revenue is \$22.99 million and is \$340K below budget and \$2.53 million higher than the same period last year.
- Tip fee revenue is 75.1% of total year to date revenue compared to 71.0% for the same period last year.
- Tonnage received year to date 595.3K tons and this compares to 562.1K tons received in the same period last year.
- Total other operating revenue year to date is \$7.61 million and is \$810K over budget and \$728K lower than the same period last year.
- MRF related revenue is \$5.98 million compared to budget of \$4.54 million and \$5.60 million last year.
- Power revenue is \$971K compared to budget of \$1.70 million and \$2.18 million in the same period last year.
- Cost of employment is \$10.87 million compared to budget of \$11.19 million and \$9.83 million last year.
- Environmental services are \$1.32 million and are \$736K over budget.
- Recycling services are \$2.70 million compared to budget of \$1.87 million and \$1.74 million last year.
- Total other operating expenses are \$15.26 million compared to budget of \$13.49 million and \$12.42 million last year.
- Net income for the year to date through January 31 2024 is \$4.67 million compared to budget of \$5.18 million and \$6.22 million for the same period last year.