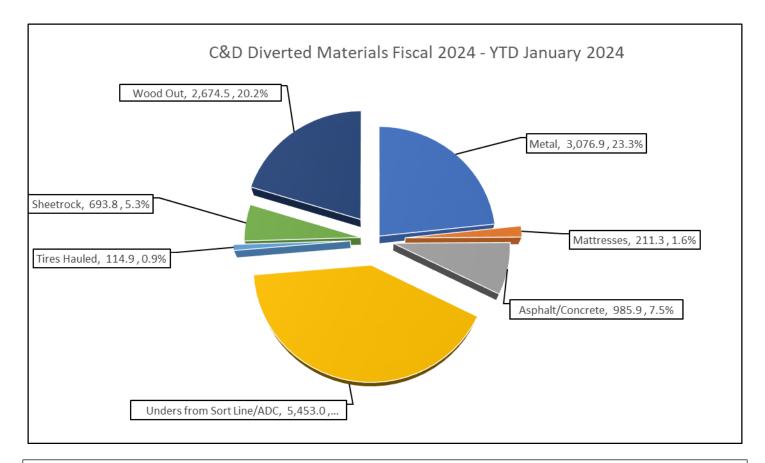

Landfill & MRF Activity

| Summary of Landfill & MRF Tonnage                                                                                                     |           |                         |                         |                          |  |  |  |  |  |
|---------------------------------------------------------------------------------------------------------------------------------------|-----------|-------------------------|-------------------------|--------------------------|--|--|--|--|--|
| SITE Tonnage                                                                                                                          | Jan 2024  | YTD Jan 2024            | YTD Jan 2023            | Variance                 |  |  |  |  |  |
| Total Accepted Materials                                                                                                              | 86,565.74 | 595,273.76              | 562,090.25              | 33,183.51                |  |  |  |  |  |
| Total Transferred Materials                                                                                                           | 28,102.44 | 210,283.95              | 191,975.87              | 18,308.08                |  |  |  |  |  |
| Landfilled/Transferred                                                                                                                | 58,463.30 | 384,989.81              | 370,114.38              | 14,875.43                |  |  |  |  |  |
| MRF - Accepted Materials                                                                                                              |           |                         |                         | (                        |  |  |  |  |  |
| MRF C&D Accepted                                                                                                                      | 4,132.47  | 21,421.35               | 32,584.09               | (11,162.74) <sub>.</sub> |  |  |  |  |  |
| MRF SSR Accepted                                                                                                                      | 5,765.76  | 38,627.27               | 38,587.93               | 39.34                    |  |  |  |  |  |
| Total MRF Accepted Materials                                                                                                          | 9,898.23  | 60,048.62               | 71,172.02               | (11,123.40)              |  |  |  |  |  |
| MRF - Diverted Materials                                                                                                              |           |                         |                         |                          |  |  |  |  |  |
| Total C&D Diverted                                                                                                                    | 2,343.64  | 13,210.32               | 18,503.44               | (5,293.12)               |  |  |  |  |  |
| Total Single Stream Recycling Diverted                                                                                                | 3,837.04  | 24,696.38               | 25,275.70               | (579.32)                 |  |  |  |  |  |
| Total MRF Diverted Materials                                                                                                          | 6,180.68  | 37,906.70               | 43,779.14               | (5,872.44)               |  |  |  |  |  |
| <b><u>12 Month Rolling Average Diversion Rate</u></b><br>C&D Diversion<br>Single Stream Recycling Diversion<br>Diversion - Entire MRF |           | 59.3%<br>63.7%<br>62.0% | 56.6%<br>67.4%<br>62.5% |                          |  |  |  |  |  |