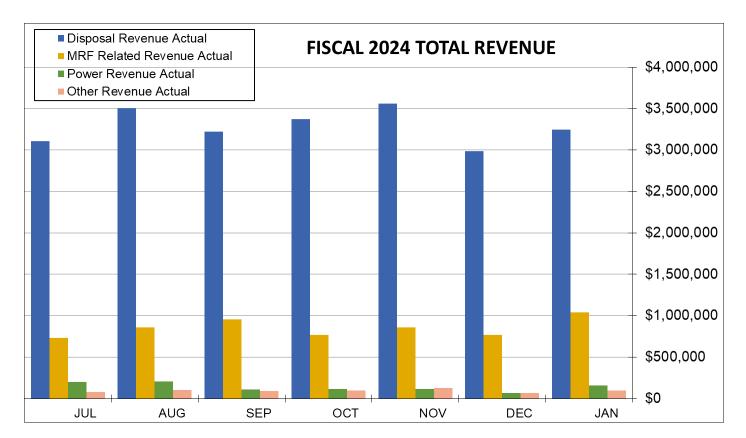

#### Year to Date

- Year to date tip fee revenue is \$22.99 million and is \$340K below budget and \$2.53 million higher than the same period last year.
- Tip fee revenue is 75.1% of total year to date revenue compared to 71.0% for the same period last year.
- Tonnage received year to date 595.3K tons and this compares to 562.1K tons received in the same period last year.
- Total other operating revenue year to date is \$7.61 million and is \$810K over budget and \$728K lower than the same period last year.
- MRF related revenue is \$5.98 million compared to budget of \$4.54 million and \$5.60 million last year.
- Power revenue is \$971K compared to budget of \$1.70 million and \$2.18 million in the same period last year.
- Cost of employment is \$10.87 million compared to budget of \$11.19 million and \$9.83 million last year.
- Environmental services are \$1.32 million and are \$736K over budget.
- Recycling services are \$2.70 million compared to budget of \$1.87 million and \$1.74 million last year.
- Total other operating expenses are \$15.26 million compared to budget of \$13.49 million and \$12.42 million last year.
- Net income for the year to date through January 31 2024 is \$4.67 million compared to budget of \$5.18 million and \$6.22 million for the same period last year.