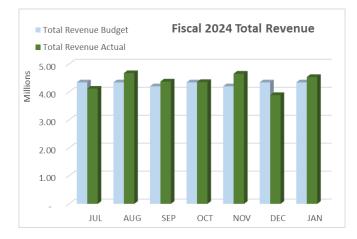

#### <u>Month</u>

- Tip fee revenue is \$3.24 million and is \$119K below budget.
- Total revenue is \$4.54 million and is \$192K over the budget of \$4.34 million.
- Tonnage received in January is 86,566 tons and is 7,522 tons higher than the prior month. Average tons received per month in Fiscal 2024 is 85,039 tons.
- Cost of employment is \$1.64 million compared to budget of \$1.61 million.
- Other operating expenses are \$2.13 million and are \$206K over budget.
- Net income for the month is \$792K compared to budgeted net income of \$765K.

#### Year to Date

- Year to date tip fee revenue is \$22.99 million and is \$340K below budget and \$2.53 million higher than the same period last year.
- Tip fee revenue is 75.1% of total year to date revenue compared to 71.0% for the same period last year.
- Tonnage received year to date 595.3K tons and this compares to 562.1K tons received in the same period last year.
- Total other operating revenue year to date is \$7.61 million and is \$810K over budget and \$728K lower than the same period last year.
- MRF related revenue is \$5.98 million compared to budget of \$4.54 million and \$5.60 million last year.
- Power revenue is \$971K compared to budget of \$1.70 million and \$2.18 million in the same period last year.
- Cost of employment is \$10.87 million compared to budget of \$11.19 million and \$9.83 million last year.
- Environmental services are \$1.32 million and are \$736K over budget.
- Recycling services are \$2.70 million compared to budget of \$1.87 million and \$1.74 million last year.
- Total other operating expenses are \$15.26 million compared to budget of \$13.49 million and \$12.42 million last year.
- Net income for the year to date through January 31 2024 is \$4.67 million compared to budget of \$5.18 million and \$6.22 million for the same period last year.